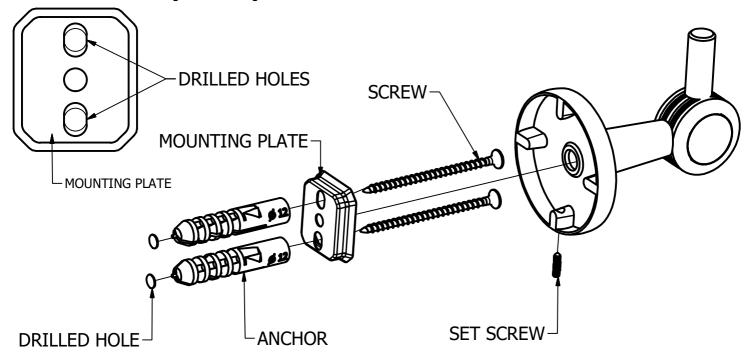

## (Step1: Drill Holes in Wall for screws or screw anchors and attached Mounting plate to Wall

Determine your desired location for installation and make a mark for the location of the mounting plate. Remove mounting plate from backplate by loosening set screw in backplate as pictured below. Place center hole of mounting plate over mark made above. Make 2 marks where mounting screws will be placed as shown below. Drill hole at each of the marks. (You may substitute other style mounting anchors or screws if desired). Place anchors into the holes made. Place mounting plate over holes and secure to mounting surface using screws as shown below.