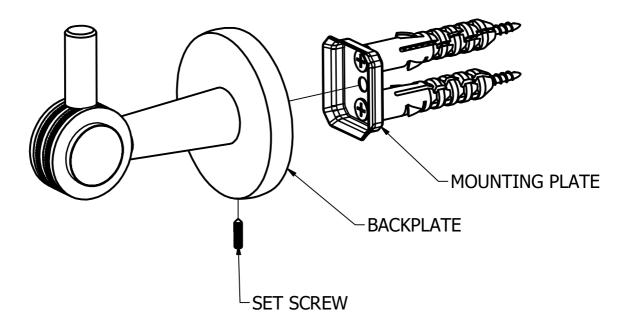

## Step2: Attach Bracket to Mounting Plate

Place bracket on mounting plate and secure by tightening set screw as shown below.